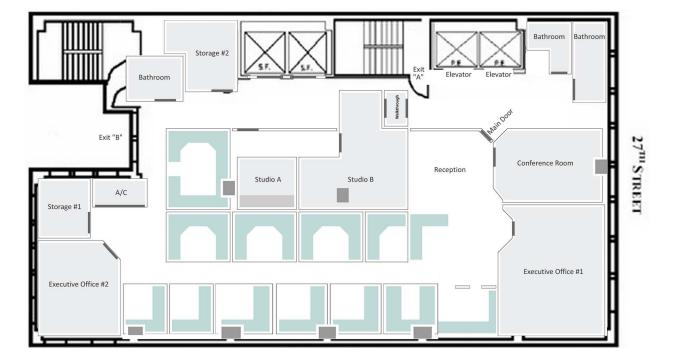

## **Description** Chelsea, Office Loft

Location: 12 West 27th Street Size: 5,000 RSF Floor: Entire 12th Floor Price: Negotiable Term: Through September 30th, 2015 Increases: 3% Per Year and Base Taxes Possession: 90 Days Electric: Sub-metered

- Bright Open Space w/ Beuatiful Western View
- High Exposed Ceilings
- Fully Wired for Telephones
- Private, Bathrooms, Pantry
- Move-In Condition
- Prime Chelsea Location
- 24/7 Tenant Controlled HVAC
- Convient to Public Transport: