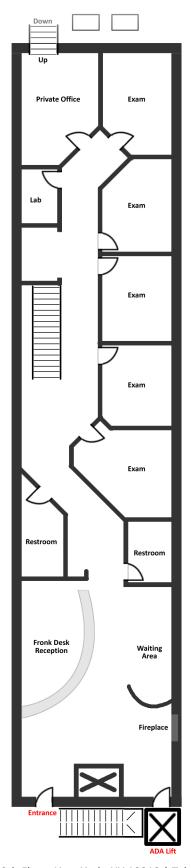

### Floorplan:

### 244 East 32nd Street

1,500 Square Feet +600 Additional Basement Space