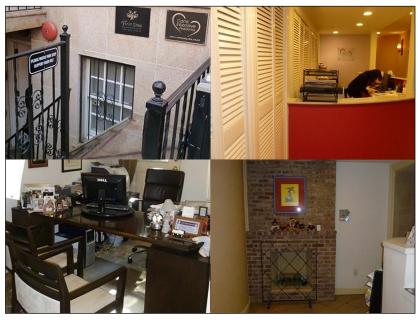

### **Description** *Medical Office Space*

Location: 244 East 32nd Street

Gross Rentable: 1,500 SF. (+600 SF. Basement)

Floor: Groundfloor Price: \$7,500 Monthly Term: 5 to 10 Years

Increases: 3%

Possession: Immediate Electric: \$3.50 SF.

#### **Features**

- **▶** AAA Class Pediatric Office
- ▶ Pleasing contemporary Build-Out
- ▶ Walking distance to NYU & Bellevue Hospital
- ▶ 5 beautifully built Exam Rooms
- ▶ 1 Private Office
- ▶ A quiet garden which faces the Private Office
- 2 Private Restrooms
- ▶ Comfortable reception area with a Brick Fireplace
- Groundfloor Street Entrance with ADA Lift
- ▶ Additional +600 SF basement space with High Ceiling