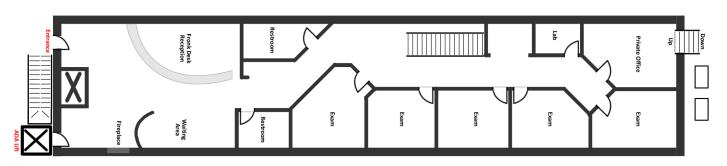

### Floorplan:

### 244 East 32nd Street

1,500 Square Feet +600 Additional Basement Space