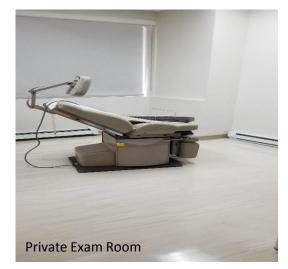

#### **Space Features**

- Sixth floor 4200 RSF Office
- Move-in Condition / Pre-Built Medical Space
- Unit be configured as either;
- A. (7) Large Private Offices B. (5) Specious Exam Rooms (2) Large Consultation Rooms
- (1) Large Secretarial Area or Nursing Station
- (2) Private Restrooms plus access to Corridor Restroom
- Kitchenette
- Plenty of storage throughout space
- Partial Corner Floor Unit overlooking Fifth Avenue with windows also along 38<sup>th</sup> Street