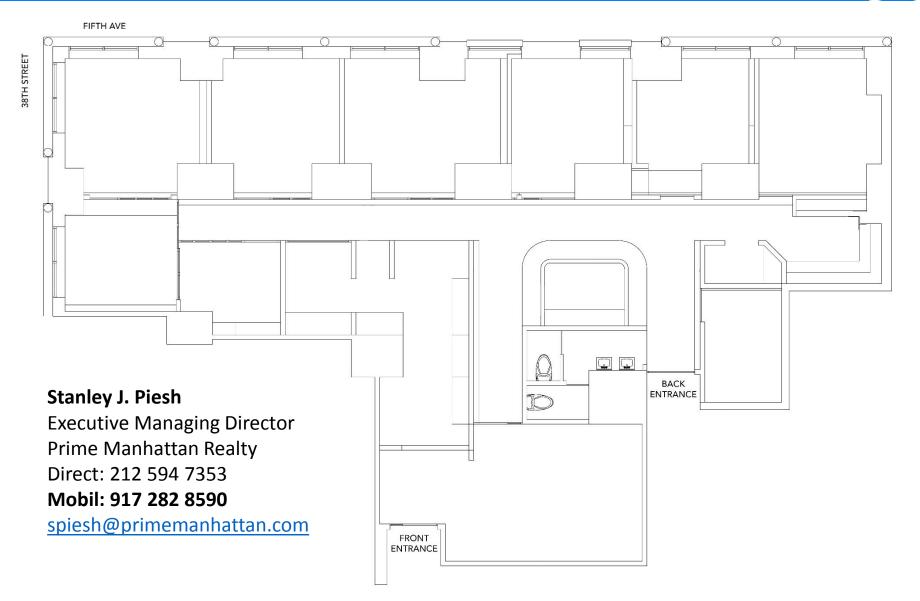

ue is great choice for office and residence both with private entrances.

#### **Space Features**

- Sixth floor 4200 RSF Office
- Move-in Condition / Pre-Built Medical Space
- Unit be configured as either;
- A. (7) Large Private Offices B. (5) Specious Exam Rooms (2) Large Consultation Rooms
- (1) Large Secretarial Area or Nursing Station
- (2) Private Restrooms plus access to Corridor Restroom
- Kitchenette
- Plenty of storage throughout space
- Partial Corner Floor Unit overlooking Fifth Avenue with windows also along 38<sup>th</sup> Street



Lobby entrance with two elevators

## **425 Fifth Avenue for rent**

Exclusive Listing: Medical Space | Office Space



Sixth Floor Full Length Glass Door Entrance





Consultation / Executive Private Office



# **425 Fifth Avenue floor plan**



**4200rsf** 

## **425 Fifth Avenue office space for rent**

Exclusive Listing: Medical Space | Office Space