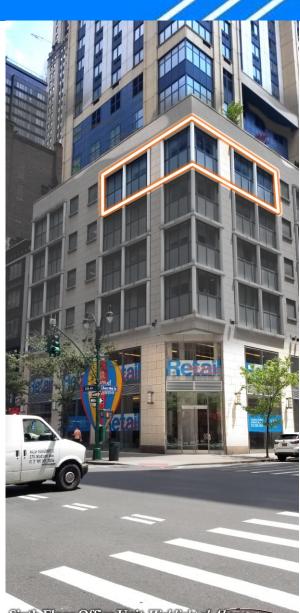

6th floor unit 602 is facing Fifth Avenue wit line of windows and overlapping building corner with two extra set of windows. With plenty of light , bright sunny space facing west and south is ideal for professional or medical use. Currently space provides for 5 to 6 spacious offices or exam rooms, multiple executive offices or consultation rooms as well as conference room staff room / kitchenet.

Please call for rent and more information. Stanley J. Piesh 917 282 8590

Sixth Floor Office Unit Highlighted Above