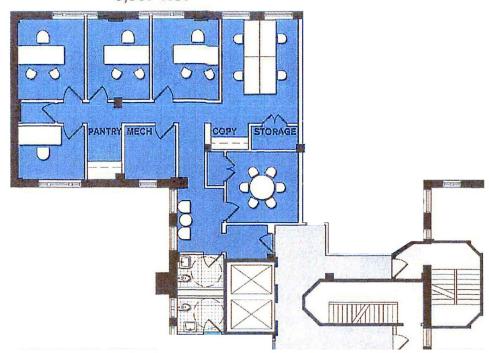

## Description Grand Park Building

Location: 110 East 40th Street Size: 3,087 SF. Floor: 5th Floor Price: Call to Discuss Term: 5 - 10 Years Increases: 3% Electric: Electric

For Further Information, Please Contact Stanley J. Piesh Exclusive Agent Prime Manhattan Realty 212-594-7354 - direct 917-282-8590 - cell spiesh@primemanhattan.com

## Features

- AAA Class Building (Park Avenue & Lexington)
- Renovated Lobby With ADA Access
- Great Medical Office Facing Front of the Building
- Ready for Tenant Installation
- Potential for 5 Exam Rooms Plus
  - 2 Consultation Rooms
  - 2 Private Bathrooms
- > Two Entrances (ideal for multiple doctors office)
- Fenant Controlled Air Conditoning
- Free Rent plus TI Contribution
- Convenient Location To Grand Central
- Easy Access To Subways #4, #5, #6 And S Line
- > 24 Hour / 7 Day Building Access

3,087 RSF

11 West 20th Street, 4th Floor, New York, NY 10011 | Tel. 212-268-8043 Fax 212-268-5742 www.PrimeManhattan.com