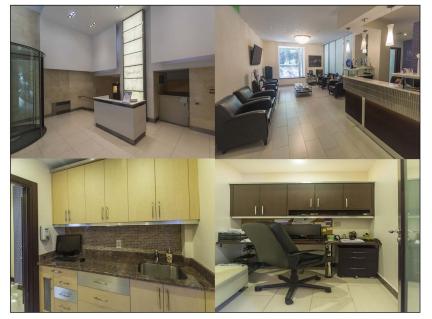

## Features

- AAA Class Building (Park Avenue & Lexington)
- Renovated Lobby With ADA Access
- Great Medical Office Facing Front of the Building
- Ready for Tenant Installation
- Potential for 5 Exam Rooms Plus
  - 2 Consultation Rooms
  - 2 Private Bathrooms
- > Two Entrances (ideal for multiple doctors office)
- Fenant Controlled Air Conditoning
- Free Rent plus TI Contribution
- Convenient Location To Grand Central
- Easy Access To Subways #4, #5, #6 And S Line
- > 24 Hour / 7 Day Building Access