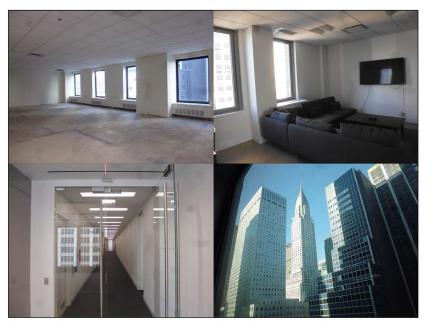

## **Description** Grand Central – Midtown East

Location: 633 Third Avenue

Size: 1200 RSF Floor: 9th Floor

Price: Please Call To Discuss Term: 5 to 10 Year Lease

Increases: 3%

Electric: Rent Inclusion Possession: January 2018

## **Features**

- A Class Office Building With Magnificent Lobby
- ▶ 4 Individual Offices For Lease
- ▶ Ideal Space For Mental Healthcare Professionals
- Brand New Installation
- ▶ Each Office With Stunning View Of The City Skyline.
- ▶ Shared Waiting Area
- ▶ Private Entrance
- ▶ Carpeted Offices w/ Wood Floor In Corridor
- **▶** Sound Proof Walls
- Central Air Conditioning
- ▶ Building Access 24/7
- ▶ First Class Lobby Consierge Service
- Mail Room And Coffee Shop In The Building