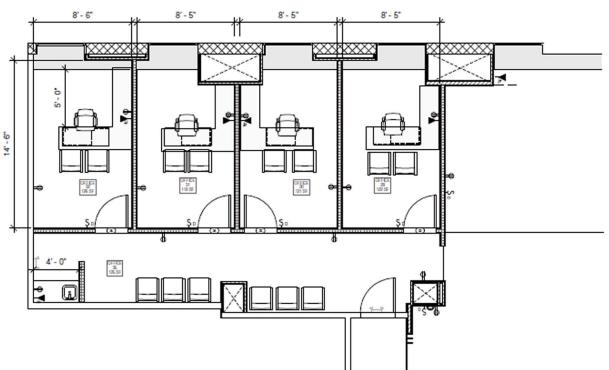

## **Description** Grand Central – Midtown East

Location: 633 Third Avenue

Size: 1200 RSF Floor: 9th Floor

Price: Please Call To Discuss Term: 5 to 10 Year Lease

Increases: 3%

Electric: Rent Inclusion Possession: January 2018

## **Features**

- A Class Office Building With Magnificent Lobby
- ▶ 4 Individual Offices For Lease
- ▶ Ideal Space For Mental Healthcare Professionals
- Brand New Installation
- ▶ Each Office With Stunning View Of The City Skyline.
- ▶ Shared Waiting Area
- ▶ Private Entrance
- ▶ Carpeted Offices w/ Wood Floor In Corridor
- **▶** Sound Proof Walls
- Central Air Conditioning
- ▶ Building Access 24/7
- ▶ First Class Lobby Consierge Service
- Mail Room And Coffee Shop In The Building