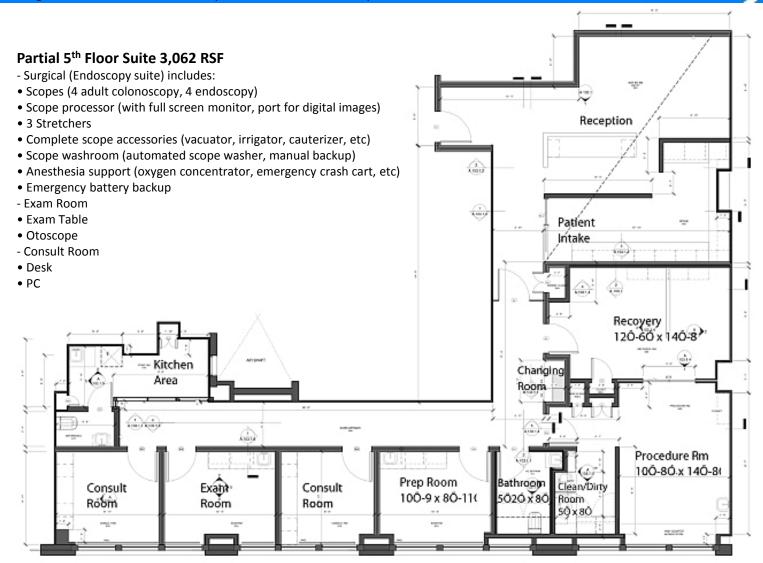

### Partial 5<sup>th</sup> Floor Suite 3,062 RSF

Flexible Terms or Full Time Availability Portion of the Space Availability

#### **Office Features**

- Amazing, brand new first class Medical Office
- AAAASF Surgical Suite with Class C-M Certified
- Fully furnished and equipped
- Adjacent to recovery area for two.
- Doorman Building (between Fifth and Six Avenue)
- Renovated Lobby with ADA Access
- Renovated elevators
- 2 Exam Rooms
- 2 Consultation Rooms
- 2 Private Bathrooms
- C-M certified suite for office based surgery
- First class reception area for 2 to 3 receptions
- Waiting area for 6 to 10 patients.
- Additional admin area for 3 to 4 stuff
- Furnished Kitchenette
- Office is fully wired for computers, telephones,
- Internet included.
- Tenant Controlled Air Conditioning
- Convenient Location to Penn Station and Herald Square
- Easy Access to N, R, D, F, M Q and S Subway Lines
- Doorman building with 24 / 7 Day Building Access