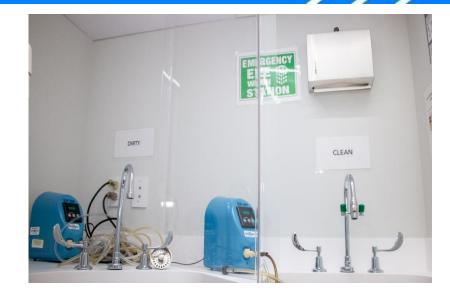

#### **Office Features**

- Amazing, brand new first class Medical Office
- AAAASF Surgical Suite with Class C-M Certified
- Fully furnished and equipped
- Adjacent to recovery area for two.
- Doorman Building (between Fifth and Six Avenue)
- Renovated Lobby with ADA Access
- Renovated elevators
- 2 Exam Rooms
- 2 Consultation Rooms
- 2 Private Bathrooms
- C-M certified suite for office based surgery
- First class reception area for 2 to 3 receptions
- Waiting area for 6 to 10 patients.
- Additional admin area for 3 to 4 stuff
- Furnished Kitchenette
- Office is fully wired for computers, telephones,
- Internet included.
- Tenant Controlled Air Conditioning
- Convenient Location to Penn Station and Herald Square
- Easy Access to N, R, D, F, M Q and S Subway Lines
- Doorman building with 24 / 7 Day Building Access