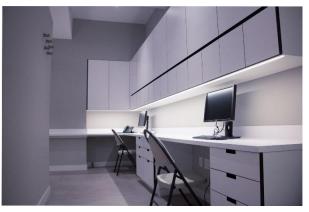

#### **Office Features**

- Amazing, brand new first class Medical Office
- AAAASF Surgical Suite with Class C-M Certified
- Fully furnished and equipped
- Adjacent to recovery area for two.
- Doorman Building (between Fifth and Six Avenue)
- Renovated Lobby with ADA Access
- Renovated elevators
- 2 Exam Rooms
- 2 Consultation Rooms
- 2 Private Bathrooms
- C-M certified suite for office based surgery
- First class reception area for 2 to 3 receptions
- Waiting area for 6 to 10 patients.
- Additional admin area for 3 to 4 stuff
- Furnished Kitchenette
- Office is fully wired for computers, telephones,
- Internet included.
- Tenant Controlled Air Conditioning
- Convenient Location to Penn Station and Herald Square
- Easy Access to N, R, D, F, M Q and S Subway Lines
- Doorman building with 24 / 7 Day Building Access