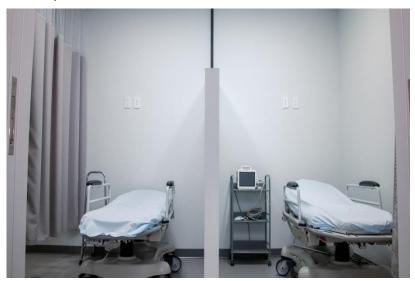

#### **Office Features**

- Amazing, brand new first class Medical Office
- AAAASF Surgical Suite with Class C-M Certified
- Fully furnished and equipped
- Adjacent to recovery area for two.
- Doorman Building (between Fifth and Six Avenue)
- Renovated Lobby with ADA Access
- Renovated elevators
- 2 Exam Rooms
- 2 Consultation Rooms
- 2 Private Bathrooms
- C-M certified suite for office based surgery
- First class reception area for 2 to 3 receptions
- Waiting area for 6 to 10 patients.
- Additional admin area for 3 to 4 stuff
- Furnished Kitchenette
- Office is fully wired for computers, telephones,
- Internet included.
- Tenant Controlled Air Conditioning
- Convenient Location to Penn Station and Herald Square
- Easy Access to N, R, D, F, M Q and S Subway Lines
- Doorman building with 24 / 7 Day Building Access