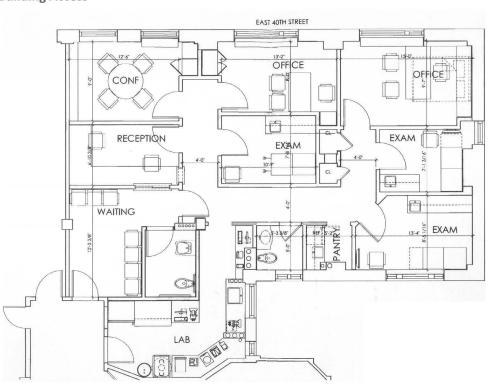

## **Description** Grand Park Building

Location: 110 East 40th Street

Size: 2,840 SF. Floor: 7th Floor Price: Call to Discuss Term: 5 - 10 Years

Increases: 3% Electric: Direct

## **Features**

- AAA Class Building (Park Avenue & Lexington)
- ▶ Renovated Lobby With ADA Access
- ▶ Great Medical Office Facing Front of the Building
- ▶ Ready for Tenant Installation
- 3 Exam Rooms
- 2 Consultation Rooms
- 2 Private Bathrooms
- ▶ Two Entrances (ideal for multiple doctors office)
- ▶ Tenant Controlled Air Conditoning
- ▶ Large Lab and Kitchenette
- ▶ Convenient Location To Grand Central
- Easy Access To Subways #4, #5, #6 And S Line
- > 24 Hour / 7 Day Building Access