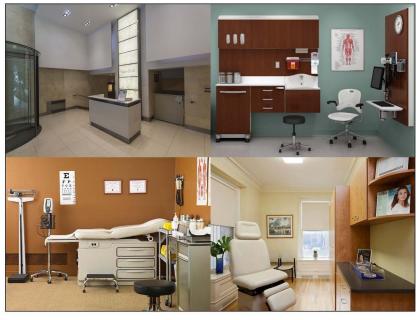

## **Features**

- AAA Class Building (Park Avenue & Lexington)
- ▶ Renovated Lobby With ADA Access
- ▶ Great Medical Office Facing Front of the Building
- ▶ Ready for Tenant Installation
- 3 Exam Rooms
- 2 Consultation Rooms
- 2 Private Bathrooms
- ▶ Two Entrances (ideal for multiple doctors office)
- ▶ Tenant Controlled Air Conditoning
- ▶ Large Lab and Kitchenette
- ▶ Convenient Location To Grand Central
- Easy Access To Subways #4, #5, #6 And S Line
- > 24 Hour / 7 Day Building Access