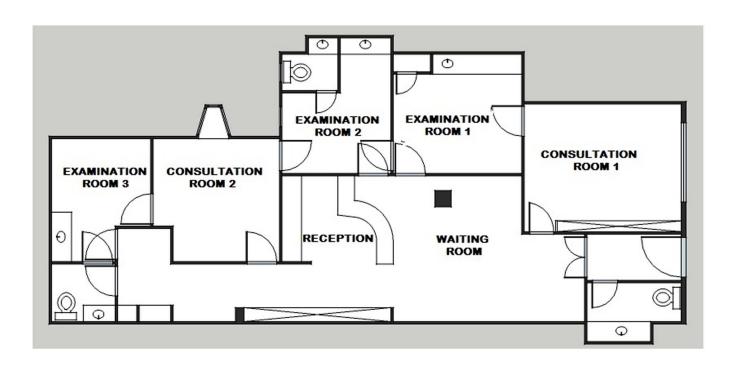

## Description Central Park (East): Museum Mile

Location: 992 Fifth Avenue & 80th Street

Size: Shared Space Approximately 1200 RSF

Floor: Ground Floor

Price: Please Call For Price

Term: 5 Year Lease

Increases: 2.5%

#### **Features**

- Stunning Fifth Avenue Upper East Side Location
- Cross The Street Of Metropolitan Museum
- ▶ Elegant Waiting Area With Hardwood Floor
- ▶ Handcrafted Custom Reception Area
- Two Furnished Exam Rooms One With Private Bath.
- ▶ Beautifully Furnished Consultation Room
- ▶ Two Other Bathrooms Available
- Original Art Work Decorated Waiting Area
- ▶ Private Fifth Avenue Entrace
- ▶ Electric And Real Estate Tax Including In Rent Prestigious Location
- ▶ Close To Cross Town Bus Easy Access To West Side
- Subway Stop Just Short 10 Min Walk