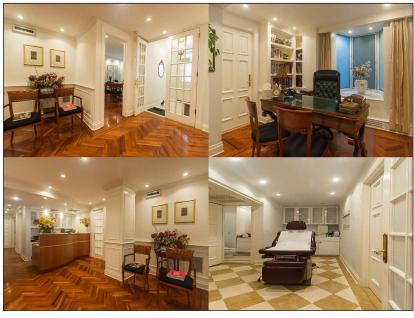

## Description Central Park (East): Museum Mile

Location: 992 Fifth Avenue & 80th Street

Size: Shared Space Approximately 1200 RSF

Floor: Ground Floor

Price: Please Call For Price

Term: 5 Year Lease

Increases: 2.5%

#### **Features**

- Stunning Fifth Avenue Upper East Side Location
- Cross The Street Of Metropolitan Museum
- ▶ Elegant Waiting Area With Hardwood Floor
- ▶ Handcrafted Custom Reception Area
- Two Furnished Exam Rooms One With Private Bath.
- ▶ Beautifully Furnished Consultation Room
- ▶ Two Other Bathrooms Available
- Original Art Work Decorated Waiting Area
- ▶ Private Fifth Avenue Entrace
- ▶ Electric And Real Estate Tax Including In Rent Prestigious Location
- ▶ Close To Cross Town Bus Easy Access To West Side
- Subway Stop Just Short 10 Min Walk