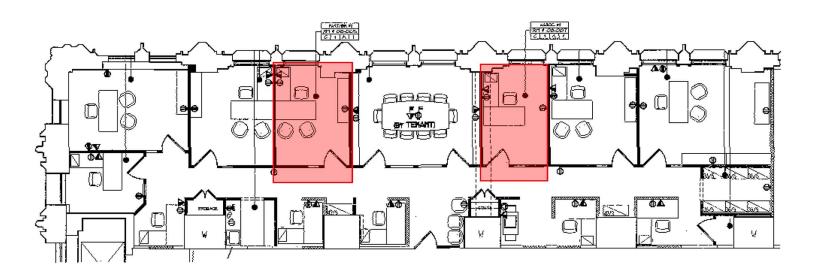

## **Description** Law Office Sublet

| Location:       | 233 Broadway (Woolworth Building) |
|-----------------|-----------------------------------|
| Floor:          | Suite 801                         |
| Price:          | Per Office                        |
| Term:           | 1 to 3+ Years                     |
| Increases:      | 3%                                |
| Possession:     | Immediate                         |
| Availble Space: | 1 to 2 Offices Available:         |
|                 | 10' x 13' Negotiable              |
|                 | 9' x 12' Negotiable               |
|                 | 1 Workstation Available           |

## **Features**

- Newly renovated high end built installation.
- Class A Landmark Building (iconic Woolworth Building)
- Move-in Ready
- Shared Areas Include:
- Reception / Waiting Area
- Conference Rooms (acommodates up to 10)
- Pantry Area
- Across the Street from City Hall