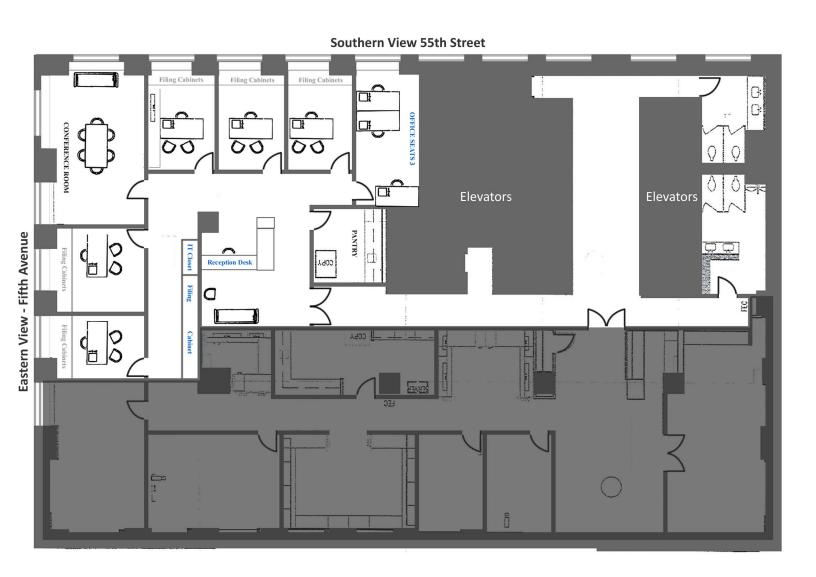

on
- ▶ Extremely efficient layout comprising of
- ▶ 6 offices and conference room
- Phones and furniture included, "plug and play"
- Spectacular Natural light views
- 24 Hour/ 365 days per year concierge

### **Building Features**

- ▶ Prestigious Tenant Roster
- A Citi Bike station provides convenient & environmentally-friendly access
- ▶ Close proximity to Central Park, retail, hotels, private clubs & restaurants as well as transportation
- Surrounded by major bus and subway lines including:



For Further Information, Please Contact

## Scott Bennett

**Prime Manhattan Realty** 212-244-2784 - direct 646-296-0026 - cell sbennett@pmrny.com



# PRIME MANHATTAN REALTY Commercial Real Estate Experts

Knowledgeable Professional **Real Estate Services Since 1994** 

#### FLOOR PLans FLOOR -



For Further Information, Please Contact

# **Scott Bennett**

**Prime Manhattan Realty** 

212-244-2784 - direct

646-296-0026 - cell

sbennett@pmrny.com