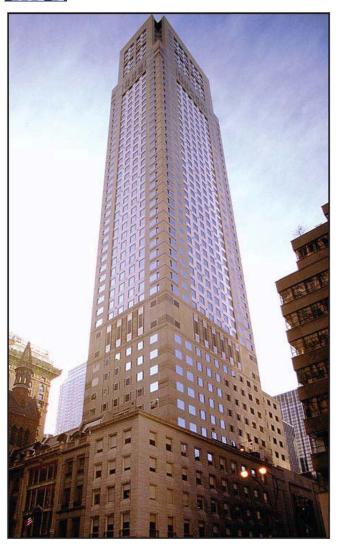

### **Description** Office Sublease

Location: Fifth Avenue (Southwest Corner of West 56th Street)

Size: 3,368 rentable square feet

Floor: 31st Floor Price: Negotiable Term: January 31, 2022 **Increases:** Direct Operating Electric: Submetered Possession: August 2015

### **Building Features**

- ▶ Prestigious Tenant Roster
- A Citi Bike station provides convenient & environmentally-friendly access
- ▶ Close proximity to Central Park, retail, hotels, private clubs & restaurants as well as transportation
- Surrounded by major bus and subway lines including: