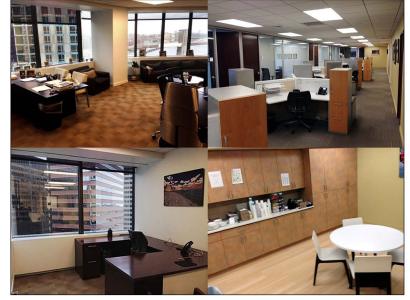

## **Features**

- > 12 Private Perimeter Offices
- 1 Oversized Chairman's Office
- Boardroom that seats 24
- Expansive Reception Area
- Pantry & Storage Areas
- Excellent Views (East River / BK Bridge)
- Furniture is negotiable upon request
- Class A Office Building (41 Stories)
- Property was Energy Star certified in 2012
- Convenient access to:
  - #1, #2, #3, #4, #5 , A, C, J, Z Subway Lines
- Fully Wired with Data & Voice lines
- Verizon FIOS is now available in the Building
- 24 hour/ 7 day Attended Lobby + Elevator Access
- New Lobby & Elevator Cabs
- Robust infrastructure (including multiple emergency generators for Tenant use)