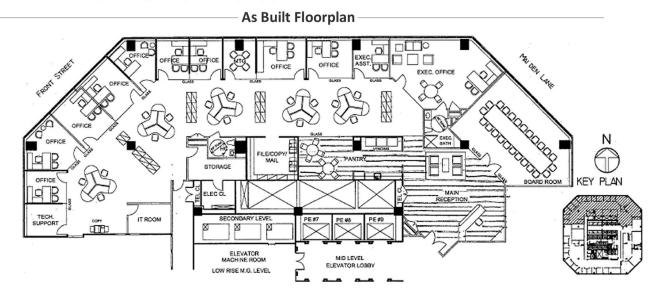

## Description Office Sublet

Location: 180 Maiden Lane Size: 11,161 SF Floor: Partial 17th Floor Price: Inquire Term: October 2017 Electric: Direct Possession: Immediate

## **Features**

- > 12 Private Perimeter Offices
- 1 Oversized Chairman's Office
- Boardroom that seats 24
- Expansive Reception Area
- Pantry & Storage Areas
- Excellent Views (East River / BK Bridge)
- Furniture is negotiable upon request
- Class A Office Building (41 Stories)
- Property was Energy Star certified in 2012
- Convenient access to:
  - #1, #2, #3, #4, #5 , A, C, J, Z Subway Lines
- Fully Wired with Data & Voice lines
- Verizon FIOS is now available in the Building
- 24 hour/ 7 day Attended Lobby + Elevator Access
- New Lobby & Elevator Cabs
- Robust infrastructure (including multiple emergency generators for Tenant use)