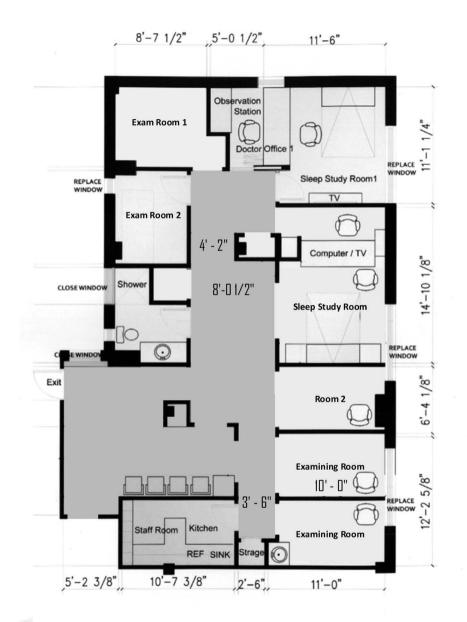

## **Description** Suggested Floor Plan

For Further Information, Please Contact Exclusive Agent: Stanley J. Piesh 212-594-7354 - direct | 917-282-8590 - cell | spiesh@pmrny.com 11 West 20th Street, 4th Floor, New York, NY 10011 | Tel. 212-268-8043 Fax 212-268-5742 www.NewYorkOffices.com