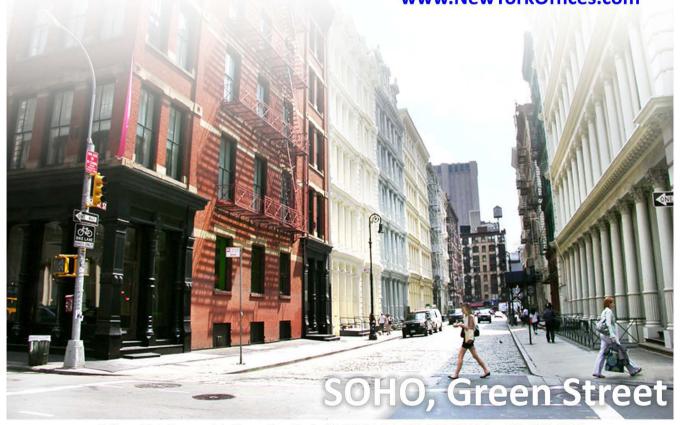

## **Description** Office Sublet

Location: 42 Green Street

Size: 1800 RSF

Floor: 5th Floor, top floor of Building

Price: Negotiable Term: One Year Electric: Direct

Possession: December 2013

## **Features**

Great SOHO Address + Location;

- Land Mark Building
- Convenient access to A, C, N, R & #6 Subways
- Fully Wired with Data & Voice lines
- Furniture may be availabe upon request
- Polished Hard Wood Floors
- ▶ High Exposed Beamed Ceilings
- ▶ Bright, Top Floor Space
- ▶ Tenant Controlled HVAC
- Full Pantry w/ Seating