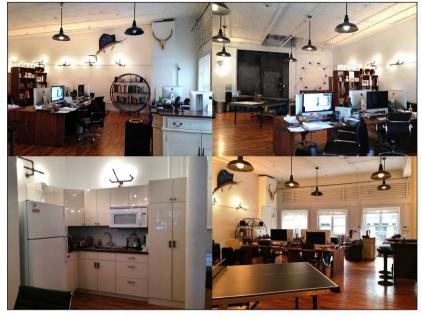

## **Description** Office Sublet

Location: 42 Green Street

Size: 1800 RSF

Floor: 5th Floor, top floor of Building

Price: Negotiable Term: One Year Electric: Direct

Possession: December 2013

## **Features**

Great SOHO Address + Location;

- Land Mark Building
- Convenient access to A, C, N, R & #6 Subways
- Fully Wired with Data & Voice lines
- Furniture may be availabe upon request
- Polished Hard Wood Floors
- ▶ High Exposed Beamed Ceilings
- ▶ Bright, Top Floor Space
- ▶ Tenant Controlled HVAC
- Full Pantry w/ Seating