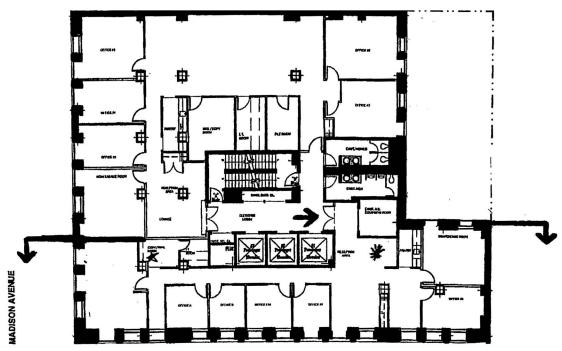

## Description

Location: 551 Madison Avenue Size: 3,428 Rentable Sq. Ft.

> Floor: Partial 4th Floor Price: Negotiable

Term: Short or Long Term

Increases: Negotiable Possession: Immediate Electric: \$3.25 per RSF

## **Features**

Class A Sublease Available in **Prime Madison Avenue Building** 

Furnished, Fully Wired...Move In Ready!

All Your Own Space No Sharing

Modern Lighting & Ceilings

Above Standard Installation with Glass on All Offices

▶ Six (6) Windowed Offices

▶ Three (3) Workstations

Wet Pantry w/Cabinets/Fridge

▶ Floor to Ceiling Windows in All Windowed Offices

▶ Tenant Controlled AC in each Office

▶ 24/7 Attended Lobby

▶ Large Storage & Server Room