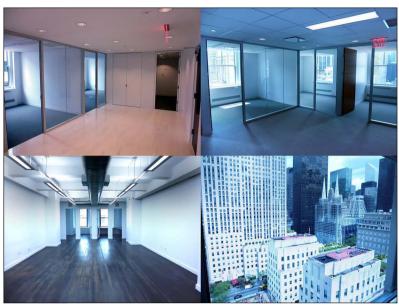

## **Description** Direct Office Lease

Location: Midtown (West) - Rockefeller Center

Size: 3692 RSF
Floor: 16th Floor
Price: Negotiable
Term: 5+ Years
Electric: \$3.50

Possession: Immediate

#### **Features**

- Landmark Building
- ▶ Move-In Condition / Ready
- x5 Private Glass-Clad Offices
- Large Open Bullpen for 10
- **▶** Conference Room
- Prewired for Voice and Data
- New Installation including; Carpets, Paint, Pantry
- ▶ Great Midtown Address / Location
- ▶ Stunning Views of Midtown
- ▶ Easy Public Transportation Accessibility
- 24 Hour Elevator Access and Attended lobby
- ▶ Renovated Building Lobby & Common Areas