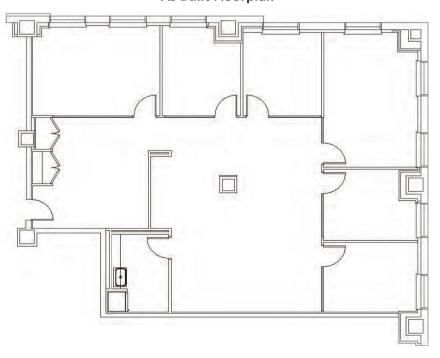

## **Description** Direct Office Lease

Location: Midtown (West) - Rockefeller Center

Size: 3692 RSF
Floor: 16th Floor
Price: Negotiable
Term: 5+ Years
Electric: \$3.50

Possession: Immediate

#### **Features**

- Landmark Building
- ▶ Move-In Condition / Ready
- x5 Private Glass-Clad Offices
- Large Open Bullpen for 10
- **▶** Conference Room
- Prewired for Voice and Data
- New Installation including; Carpets, Paint, Pantry
- ▶ Great Midtown Address / Location
- ▶ Stunning Views of Midtown
- ▶ Easy Public Transportation Accessibility
- 24 Hour Elevator Access and Attended lobby
- ▶ Renovated Building Lobby & Common Areas