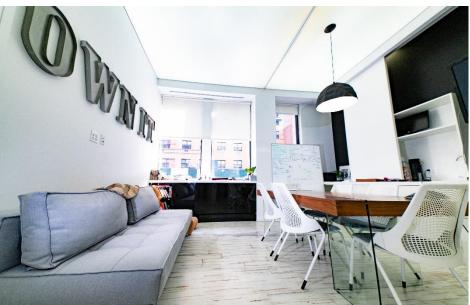

### **Space Notes:**

- Ground floor retail or office space
- Delivered vacant
- One block from Union Square
- Ceiling heights of 14 feet throughout space
- Eat-in wet pantry
- 2 single bathrooms, 1 additional bathroom with shower
- Perfect for office user, fitness, medical, school, daycare, architect, showroom
- Great natural light facing north