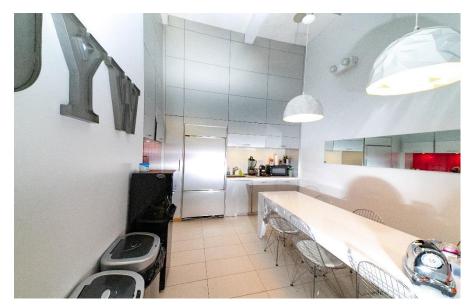

### **Space Notes:**

- Ground floor retail or office space
- Delivered vacant
- One block from Union Square
- Ceiling heights of 14 feet throughout space
- Eat-in wet pantry
- 2 single bathrooms, 1 additional bathroom with shower
- Perfect for office user, fitness, medical, school, daycare, architect, showroom
- Great natural light facing north