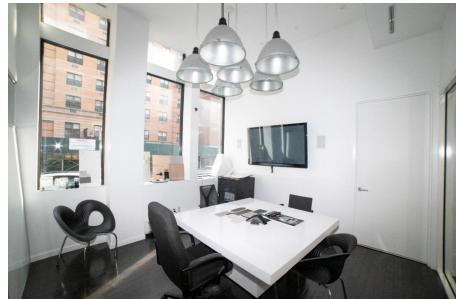

### **Space Notes:**

- Ground floor retail or office space
- Delivered vacant
- One block from Union Square
- Ceiling heights of 14 feet throughout space
- Eat-in wet pantry
- 2 single bathrooms, 1 additional bathroom with shower
- Perfect for office user, fitness, medical, school, daycare, architect, showroom
- Great natural light facing north