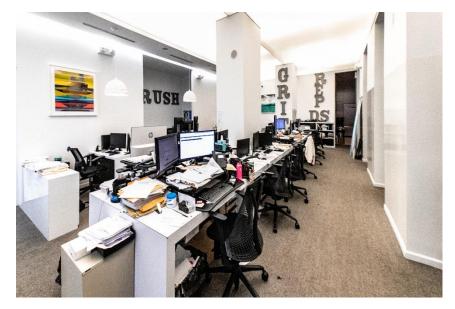

### **Space Notes:**

- Ground floor retail or office space
- Delivered vacant
- One block from Union Square
- Ceiling heights of 14 feet throughout space
- Eat-in wet pantry
- 2 single bathrooms, 1 additional bathroom with shower
- Perfect for office user, fitness, medical, school, daycare, architect, showroom
- Great natural light facing north