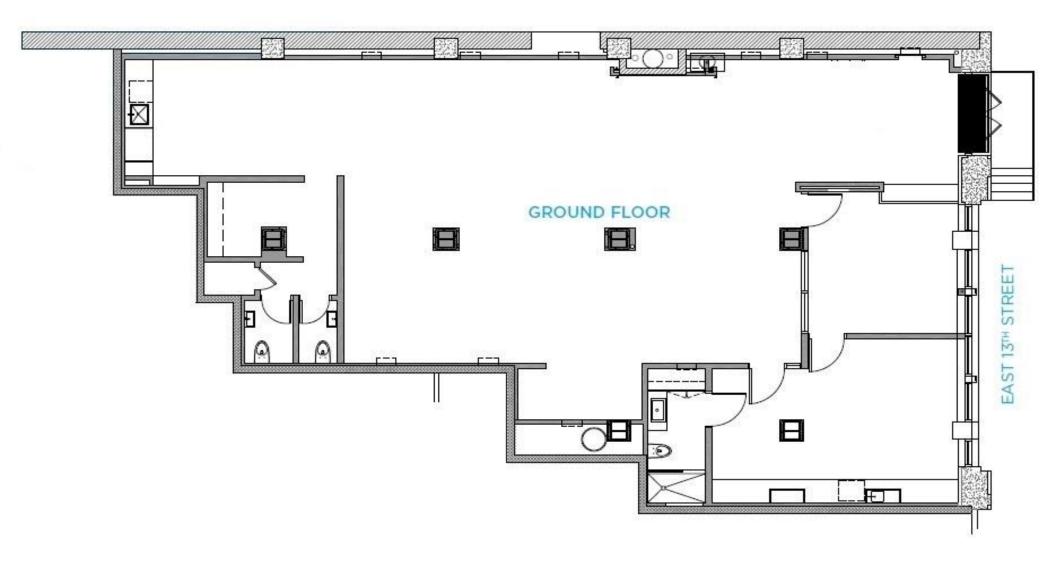

## **Ground Floor Commercial Condo For Sale** 114 East 13th Street, East Village, NYC

\$3,250,000 (\$986 psf)

**Chris Bellino** 

Janapol@primemanhattan.com Cb@primemanhattan.com

Size:

Ground Floor: 3,296 Basement/storage: 150 SF

Frontage:

30 feet on 13th street

**Expenses:** 

Common Charges: \$26,658 Per annum

Taxes: \$66,156 Per annum

### **Space Notes:**

- Ground floor retail or office space
- Delivered vacant
- One block from Union Square
- Ceiling heights of 14 feet throughout space
- Eat-in wet pantry
- 2 single bathrooms, 1 additional bathroom with shower
- Perfect for office user, fitness, medical, school, daycare, architect, showroom
- Great natural light facing north