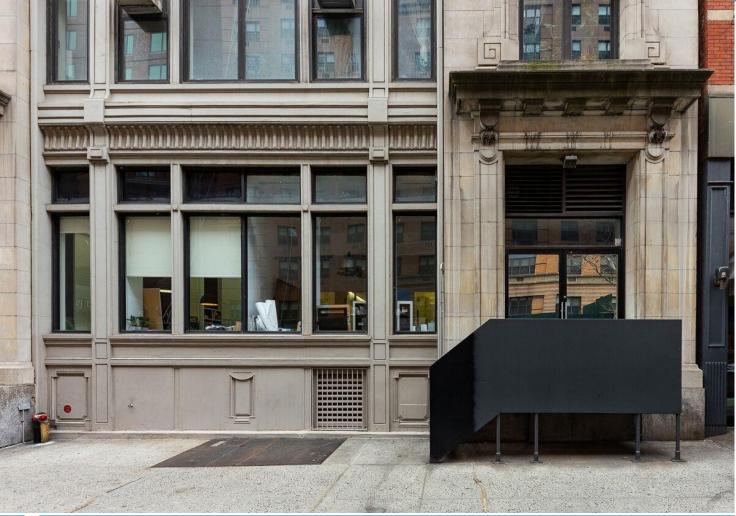

## **Ground Floor Commercial Condo For Sale** 114 East 13th Street, East Village, NYC

\$3,250,000 (\$986 psf)

**Chris Bellino** 

Janapol@primemanhattan.com Cb@primemanhattan.com

Size:

Ground Floor: 3,296 Basement/storage: 150 SF

Frontage:

30 feet on 13th street

**Expenses:** 

Common Charges: \$26,658 Per annum

Taxes: \$66,156 Per annum

### **Space Notes:**

- Ground floor retail or office space
- Delivered vacant
- One block from Union Square
- Ceiling heights of 14 feet throughout space
- Eat-in wet pantry
- 2 single bathrooms, 1 additional bathroom with shower
- Perfect for office user, fitness, medical, school, daycare, architect, showroom
- Great natural light facing north