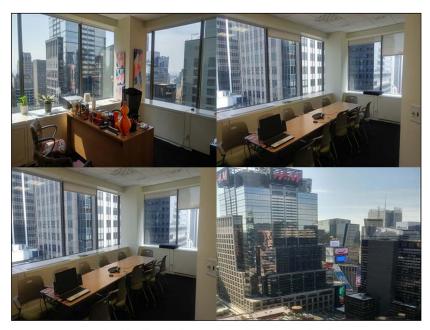

## PRIME MANHATTAN REALTY Commercial Real Estate Experts

Knowledgeable Professional Real Estate Services Since 1994

**Description** Class A Shared Office / Plaza District

Location: 120 West 45th Street

Size: 4000 SF.
Floor: 38th Floor
Price: Call for Details
Term: Call for Details
Electric: Included in Rent

## **Features**

- Floor to Ceiling Glass Walls in all Offices
   & Conference Room
- ▶ Italian Marble Lobby Reception Area
- ▶ Impressive Double-Glass Door Entrance to Suite
- ▶ Two (2) Corner Executive Windowed Offices
- ▶ Three (3) Additional Windowed Offices
- ▶ Two (2) Interior Offices
- ▶ Bullpen Area for 8-16 Support Staff
- Well Appointed Conference Room with Video Conferencing & Flatscreen TV
- Wet Pantry with Stainless Steel Appliances, Sub Zero Fridge