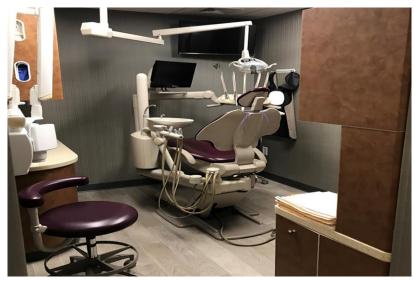

The floor is currently built as modern dental office with 5 dental chairs, consultation room with private bathroom, lab, patient bathroom, sterilization, compressor, suction, file room on east side of the space and reception, waiting area on the west side, separated by two elevators which opens directly to the space, providing a single floor identity.

The current dental installation was completed only about 3 years ago; implementing both modern grayish porcelain flooring in the dental operatories that is contrasted by carpets in corridors and in the waiting area. All of which helps bring together an interior aesthetic that provides a comfortable clean feel.

Exam Room

Exam Room

**Medical Office Space For Direct Lease** 

Reception - Guest Area

Building Property / Street

Exam Room

Exam Room

Medical Office Space For Direct Lease