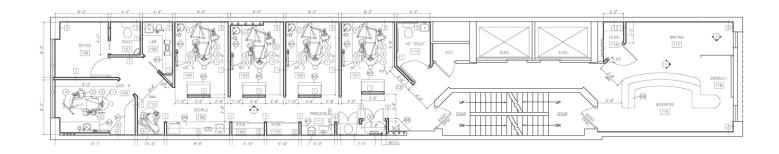

#### Office Features:

- (5) Exam Rooms / Dental Operatory (1) Consult Room Large Reception / Patient Waiting Area
- (1) Laboratory / Sterilization
- (2) Elevators open directly onto the floor Full Service Quality Office Building On-Site Management Excellent Security - Concierge / Staffed Lobby

Prime UES Manhattan Location

Lease Price: \$ Call

Approximate Size

24/7 Building Access

2<sup>nd</sup> Floor Suite: 2,000 RSF

The following full-floor unit stands as 2,000 SF. pre-built medical Dental space situated on the 2nd floor of a 10-story medical building within Manhattan Upper East Side neighborhood. The offices herein enjoy direct elevator access which opens onto the office's reception area with seating for staff of 3. The front portion of the space offers spacious waiting area that can accommodate 8 to 10 chairs comfortably providing west view by oversize arch window making the waiting area full of afternoon sun and architecturally unique.

The floor is currently built as modern dental office with 5 dental chairs, consultation room with private bathroom, lab, patient bathroom, sterilization, compressor, suction, file room on east side of the space and reception, waiting area on the west side, separated by two elevators which opens directly to the space, providing a single floor identity.

The current dental installation was completed only about 3 years ago; implementing both modern grayish porcelain flooring in the dental operatories that is contrasted by carpets in corridors and in the waiting area. All of which helps bring together an interior aesthetic that provides a comfortable clean feel.

Floor Plans: 1317 Third Avenue New York, NY 10021 • Office For Lease