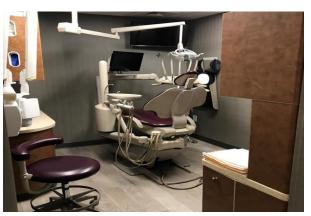

#### Office Features:

- (5) Exam Rooms / Dental Operatory (1) Consult Room Large Reception / Patient Waiting Area
- (1) Laboratory / Sterilization
- (2) Elevators open directly onto the floor Full Service Quality Office Building On-Site Management Excellent Security - Concierge / Staffed Lobby

The floor is currently built as modern dental office with 5 dental chairs, consultation room with private bathroom, lab, patient bathroom, sterilization, compressor, suction, file room on east side of the space and reception, waiting area on the west side, separated by two elevators which opens directly to the space, providing a single floor identity.

The current dental installation was completed only about 3 years ago; implementing both modern grayish porcelain flooring in the dental operatories that is contrasted by carpets in corridors and in the waiting area. All of which helps bring together an interior aesthetic that provides a comfortable clean feel.

Exam Room

Exam Room

**Medical Office Space For Direct Lease** 

Reception - Guest Area

Building Property / Street

Exam Room

Exam Room

Medical Office Space For Direct Lease