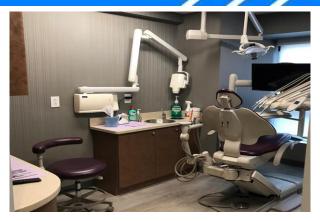

#### Office Features:

- (5) Exam Rooms / Dental Operatory (1) Consult Room Large Reception / Patient Waiting Area
- (1) Laboratory / Sterilization
- (2) Elevators open directly onto the floor Full Service Quality Office Building On-Site Management Excellent Security - Concierge / Staffed Lobby

The floor is currently built as modern dental office with 5 dental chairs, consultation room with private bathroom, lab, patient bathroom, sterilization, compressor, suction, file room on east side of the space and reception, waiting area on the west side, separated by two elevators which opens directly to the space, providing a single floor identity.

The current dental installation was completed only about 3 years ago; implementing both modern grayish porcelain flooring in the dental operatories that is contrasted by carpets in corridors and in the waiting area. All of which helps bring together an interior aesthetic that provides a comfortable clean feel.

Exam Room

Exam Room

**Medical Office Space For Direct Lease** 

Reception - Guest Area

Building Property / Street

Exam Room

Exam Room

Medical Office Space For Direct Lease