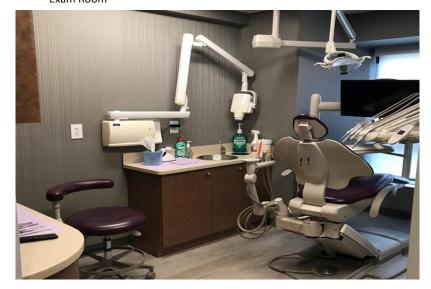

The floor is currently built as modern dental office with 5 dental chairs, consultation room with private bathroom, lab, patient bathroom, sterilization, compressor, suction, file room on east side of the space and reception, waiting area on the west side, separated by two elevators which opens directly to the space, providing a single floor identity.

The current dental installation was completed only about 3 years ago; implementing both modern grayish porcelain flooring in the dental operatories that is contrasted by carpets in corridors and in the waiting area. All of which helps bring together an interior aesthetic that provides a comfortable clean feel.

Exam Room

Exam Room

**Medical Office Space For Direct Lease** 

Reception - Guest Area

Building Property / Street

Exam Room

Exam Room

Medical Office Space For Direct Lease