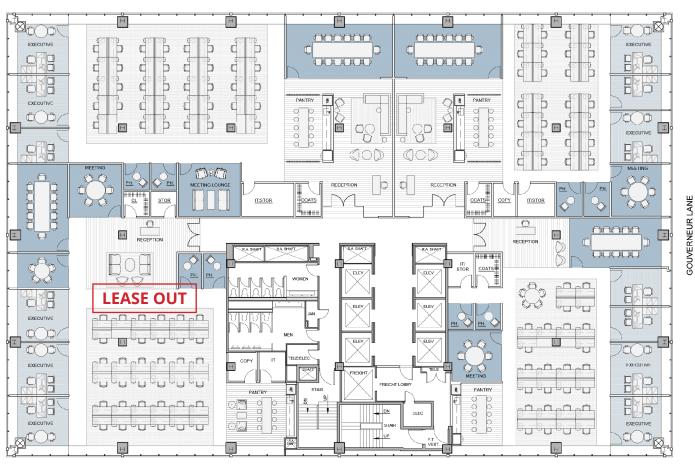

## 24th FLOOR

SUITE A

| RE | RECEPTION                      |    |
|----|--------------------------------|----|
| EX | ECUTIVE OFFICES                | 3  |
| WC | RKSTATIONS                     | 35 |
|    |                                |    |
| CC | CONFERENCE MEETING PHONE ROOMS |    |
| ME |                                |    |
| PH |                                |    |
|    |                                |    |
| ТО | TAL HEADCOUNT                  | 39 |

6,847 RSF

FRONT STREET