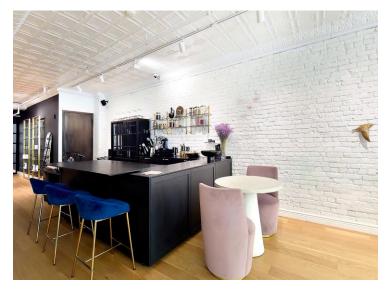

#### Features

- Solid Oak Wood Floors
- Over 8 Feet of frontage with 8.5 Foot Ceilings.
- Black-Painted Solid Maple Wood Bar with brass accents and fixtures.
- Built-in Brass & Glass shelving throughout the store.
- Hidden storage area enclosed by black steel & glass partition
- Newly painted original tin ceilings with adjustable lighting fixtures.
- Convenient Subway Access (4, 5, 6, E, M, N, Q, R)

# 416 West Broadway Sollo District

Retail Space For Lease Available Immediately for Long Term or Short Term Lease... Popups Allowed.

Bar Area

**Show Area** 

Partitioned Rear Area

Formerly The Pinko Store