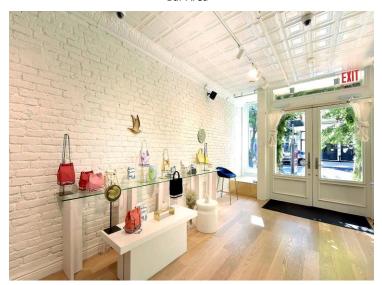

#### Features

- Solid Oak Wood Floors
- Over 8 Feet of frontage with 8.5 Foot Ceilings.
- Black-Painted Solid Maple Wood Bar with brass accents and fixtures.
- Built-in Brass & Glass shelving throughout the store.
- Hidden storage area enclosed by black steel & glass partition
- Newly painted original tin ceilings with adjustable lighting fixtures.
- Convenient Subway Access (4, 5, 6, E, M, N, Q, R)

# 416 West Broadway Sollo District

Retail Space For Lease Available Immediately for Long Term or Short Term Lease... Popups Allowed.

Bar Area

**Show Area** 

Partitioned Rear Area

Formerly The Pinko Store