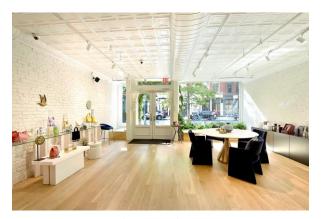

#### 416 West Broadway SoHo District

Retail Space For Lease Available Immediately for Long Term or Short Term Lease... Popups Allowed.

Retail Space at the Front

Interior Store Front Area

William McCollum Senior Managing Director Prime Manhattan

#### **Ground Floor Sublease**

Amazing SoHo retail subleasing opportunity to establish your business in the heart of Manhattan's #1 shopping neighborhood!

Walk in to your fabulous space and experience the SoHo commercial luxury vibe with no construction costs.

Take advantage of the current NYC real estate market and secure this terrific storefront located on historic West Broadway, between Prince & Spring Streets.

Offering 3 to 10 year lease terms, however you can also hold your monthly splash event in this luxurious an charming venue, completely move-in ready!

Beautifully Built 1,000 Square Foot Ground Floor with 1,000 Square Foot Basement.

#### Features

- Solid Oak Wood Floors
- Over 8 Feet of frontage with 8.5 Foot Ceilings.
- Black-Painted Solid Maple Wood Bar with brass accents and fixtures.
- Built-in Brass & Glass shelving throughout the store.
- Hidden storage area enclosed by black steel & glass partition
- Newly painted original tin ceilings with adjustable lighting fixtures.
- Convenient Subway Access (4, 5, 6, E, M, N, Q, R)