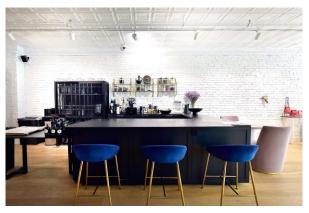

#### Features

- Solid Oak Wood Floors
- Over 8 Feet of frontage with 8.5 Foot Ceilings.
- Black-Painted Solid Maple Wood Bar with brass accents and fixtures.
- Built-in Brass & Glass shelving throughout the store.
- Hidden storage area enclosed by black steel & glass partition
- Newly painted original tin ceilings with adjustable lighting fixtures.
- Convenient Subway Access (4, 5, 6, E, M, N, Q, R)

# 416 West Broadway Sollo District

Retail Space For Lease Available Immediately for Long Term or Short Term Lease... Popups Allowed.

Bar Area

**Show Area** 

Partitioned Rear Area

Formerly The Pinko Store