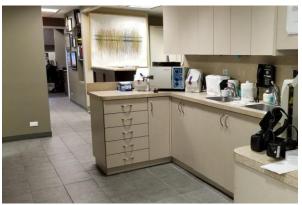

Bright north facing room next to sterilization area is equipped with brand new CBCT / Panorex (under lease agreement) as well as laboratory. U shape granite countertop sterilization area with two sinks and plenty of cabinets for storage can accommodate multiple doctor's needs.

Exam Room

Lab /Sterilization Area