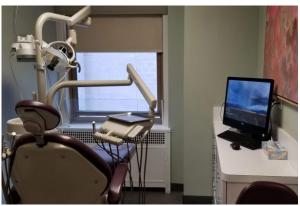

This spectacular dental office provides a clean modern — contemporary buildout, freshly painted in pleasant elegant colors, containing five (5) fully operational dental operatory all with impressive NYC views. Each dental operatory is equipped with state of art dental equipment, digital x ray, granite counter-top with top and bottom cabinetry each houses a sink. Two windowed individual private offices with South and East city views provide area for doctor's consultation rooms, administrative or office manager office.

Exam Room

Lab /Sterilization Area