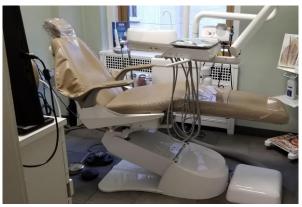

This spectacular dental office provides a clean modern — contemporary buildout, freshly painted in pleasant elegant colors, containing five (5) fully operational dental operatory all with impressive NYC views. Each dental operatory is equipped with state of art dental equipment, digital x ray, granite counter-top with top and bottom cabinetry each houses a sink. Two windowed individual private offices with South and East city views provide area for doctor's consultation rooms, administrative or office manager office.

Exam Room

Lab /Sterilization Area