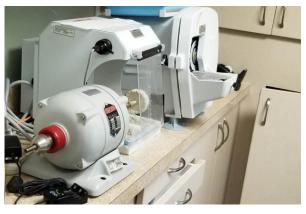

Bright north facing room next to sterilization area is equipped with brand new CBCT / Panorex (under lease agreement) as well as laboratory. U shape granite countertop sterilization area with two sinks and plenty of cabinets for storage can accommodate multiple doctor's needs.

Exam Room

Lab /Sterilization Area