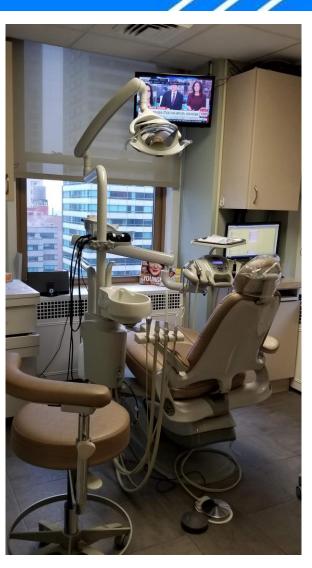

## **Plaza District Medical Office**

Unique opportunity for dentists on Madison Avenue and 57th Street.

Prime Manhattan Realty is please to introduce a fully built and equipped move-in condition Dental office for Sublease with great New York City views from 25<sup>th</sup> floor at Iconic, Art Deco building, The Fuller Building located at 595 Madison Avenue and 57<sup>th</sup> Street.

This spectacular dental office provides a clean modern — contemporary buildout, freshly painted in pleasant elegant colors, containing five (5) fully operational dental operatory all with impressive NYC views. Each dental operatory is equipped with state of art dental equipment, digital x ray, granite counter-top with top and bottom cabinetry each houses a sink. Two windowed individual private offices with South and East city views provide area for doctor's consultation rooms, administrative or office manager office.

Bright north facing room next to sterilization area is equipped with brand new CBCT / Panorex (under lease agreement) as well as laboratory. U shape granite countertop sterilization area with two sinks and plenty of cabinets for storage can accommodate multiple doctor's needs.

Exam Room

Lab /Sterilization Area